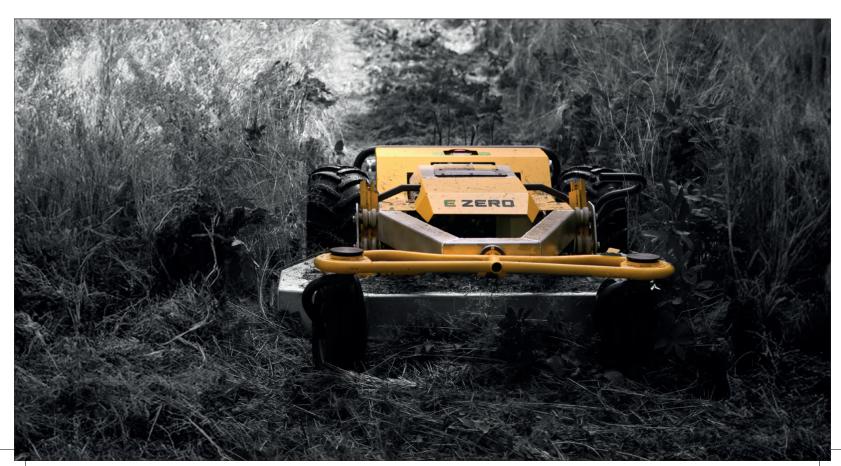

## **SPIDER eZERO**

We present to you the brand-new, fully electric SPIDER mower - eZERO. This model features an energy-efficient chassis design, low operating costs, and the lowest profile on the market.

#### **UNIQUE LOW-ENERGY CHASSIS**

The SPIDER eZERO chassis is designed for maximum performance with minimal energy consumption. Thanks to its record-low weight, rear axle drive, and absence of skid steering, most of the energy is efficiently used for the actual mowing, allowing the mower to achieve exceptional productivity on a single charge.

Off-road tires as standard equipment

Maintenance-free drive

Only 3 main electric motors

Powerful and robust cutting system made of aluminum alloys

All-aluminum chassis

3 000 W + 2 × 1 500 W

up to 30°

up to 5 000 m<sup>2</sup> / Hr