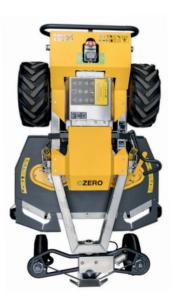

## **SPIDER eZERO**

We present to you the brand-new, fully electric SPIDER mower - eZERO. This model features an energy-efficient chassis design, low operating costs, and the lowest profile on the market.

Off-road tires as standard equipment

Maintenance-free drive

Only 3 main electric motors

Powerful and robust cutting system made of aluminum alloys

All-aluminum chassis

3 000 W + 2 × 1 500 W

up to 30°

up to 5 000 m<sup>2</sup> / Hr