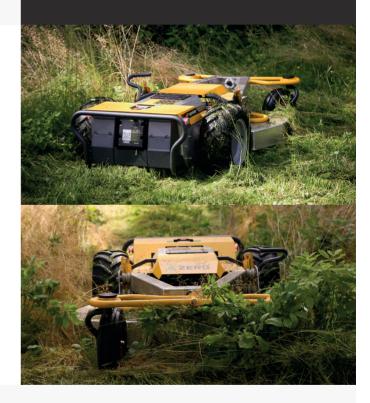

## **SPIDER eZERO**

We present to you the brand-new, fully electric SPIDER mower - eZERO. This model features an energy-efficient chassis design, low operating costs, and the lowest profile on the market.

#### **UNIQUE LOW-ENERGY CHASSIS**

The SPIDER eZERO chassis is designed for maximum performance with minimal energy consumption. Thanks to its record-low weight, rear axle drive, and absence of skid steering, most of the energy is efficiently used for the actual mowing, allowing the mower to achieve exceptional productivity on a single charge.

# WITH A FULLY CHARGED BATTERY, eZERO CAN HANDLE:

8 hours of work

Up to 28,000 m<sup>2</sup>