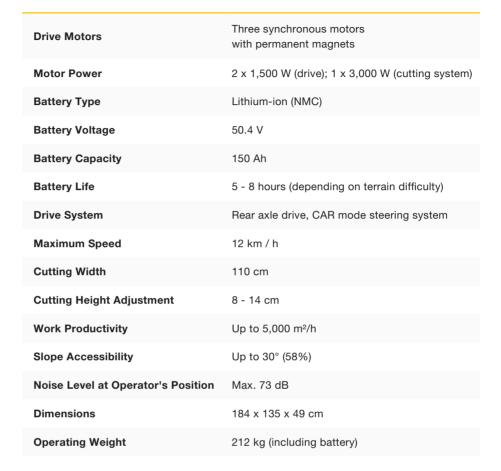

ASSIS**

The SPIDER eZERO chassis is designed for maximum performance with minimal energy consumption. Thanks to its record-low weight, rear axle drive, and absence of skid steering, most of the energy is efficiently used for the actual mowing, allowing the mower to achieve exceptional productivity on a single charge.

# WITH A FULLY CHARGED BATTERY, eZERO CAN HANDLE:



8 hours of work



Up to 28,000 m<sup>2</sup>









#### REMOTE CONTROL SYSTEM:

- Range up to 100 m
- Precise control
- Ergonomic design
- 100% operator safety

## REMOTE-CONTROLLED FUNCTIONS OF THE MOWER:

- Turning the mower and cutting system on and off
- Changing drive speed
- Changing direction of travel
- Changing speed mode



spider-produktove-listy-EN-V2.indd 19 06-Sep-24 13:45:15

# Technical Specifications





#### SPIDER KNOW-HOW

The cutting system, developed based on 20 years of experience, offers high impact resistance to unexpected obstacles and uses HARDOX® knives for long-lasting durability and reliable performance.



#### Manufacturer:

DVOŘÁK - svahové sekačky s.r.o. Pohled 277, 582 21 Pohled Česká republika +420 564 036 099

info@spider-cz.com

WWW.SPIDERMOWER.COM

spider-produktove-listy-EN-V2.indd 20 06-Sep-24 13:45:15